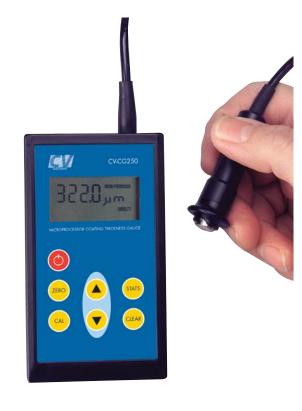

# **COATING THICKNESS GAUGE CV-CG250/250B ™**

Basic model portable gauge with external probe / statistics & output optional

- Fixed external probe F or N or FN
- Ergonomic design
- Automatic substrate recognition (ferrous/non-ferrous)
- User friendly operation menu
- Display with black-light
- Calibration standards stored in housing
- Language selectable English, French or German

# Model CV-CG250 only:

- Online statistics on display
- Data transmission by RS-232
- Data output to printer CV-CG300 (with cable) or pc

#### **Technical specifications**

| Range                    | Type F (ferrous)                                  | 03000µm / 120 mils            |
|--------------------------|---------------------------------------------------|-------------------------------|
|                          | Type N (non-ferrous)                              | 02000µm / 80 mils             |
|                          | Type FN (ferrous/non-ferr                         | ous) 02000µm / 80 mils        |
| Accuracy                 | ± 2µm (0.08 mils) or 4% of the value              |                               |
| Min. radius              | 5mm (0.2 inch) convex and 25mm (1 inch) concave   |                               |
| Min. measuring contact   | ø 20mm (0.8inch)                                  |                               |
| Min. substrate thickness | 0.5mm (20 mils)                                   |                               |
| Display                  | Alphanumerical with 4 digits (11mm/0.44inch)      |                               |
| Unit                     | μm - mils to choice                               |                               |
| Calibration              | Standard, 1-point, 2-point                        |                               |
| Statistics               | X average, standard dev., n (max. 9999), min, max |                               |
| Interface                | RS-232 C                                          |                               |
| Power supply             | 2 alkaline batteries (for over 10.000 readings)   |                               |
| Dimensions               | Gauge: 64mm x                                     | 115mm x 25mm                  |
|                          | Probe: 15mm di                                    | a. x 62mm (0.6inch x 2.5inch) |