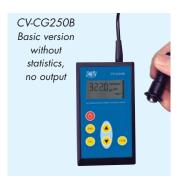

# **COATING THICKNESS GAUGE CV-CG250/250B ™**

Basic model portable gauge with external probe / statistics & output optional

- Fixed external probe F or N or FN
- Ergonomic design
- Automatic substrate recognition (ferrous/non-ferrous)
- User friendly operation menu
- Display with black-light
- Calibration standards stored in housing
- Language selectable English, French or German

# Model CV-CG250 only:

- Online statistics on display
- Data transmission by RS-232
- Data output to printer CV-CG300 (with cable) or pc