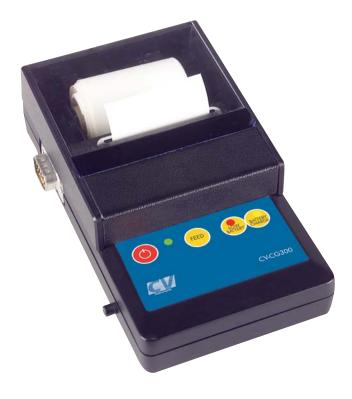

## PRINTER CV-CG300 ™

CV Printer for CV-CG250/310/320/330/340/600 coating thickness gauge series

- Reliable and fast mini-printer for CV-CG250/310/320/330/340/600
- Prints numerical values
- EPSON print head
- RS-232 input
- Power adapter included

## **Technical specifications**

| Display           | 4 digit lcd         |
|-------------------|---------------------|
| Functions         | Paper feed, on/off  |
| Data transmission | RS-232C             |
| Print head        | 5 x 7 matrix Epson  |
| Paper             | 50mm                |
| Power             | Storage battery 5V  |
| Charger           | 5V / 2.4A           |
| Dimensions        | 85mm x 152mm x 48mm |
| Weight            | 0.5kg               |