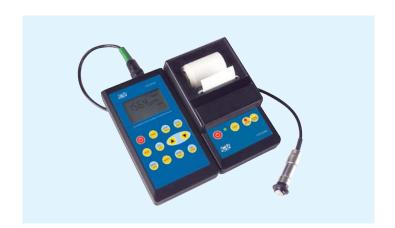

## PRINTER CV-CG300 ™

CV Printer for CV-CG250/310/320/330/340/600 coating thickness gauge series

- Reliable and fast mini-printer for CV-CG250/310/320/330/340/600
- Prints numerical values
- EPSON print head
- RS-232 input
- Power adapter included