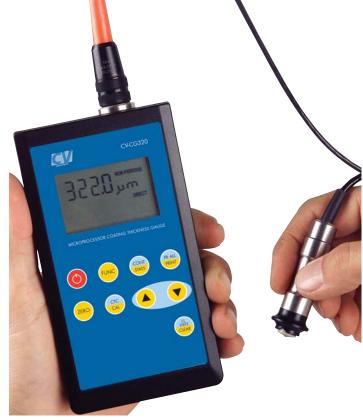

# COATING THICKNESS GAUGE CV-CG310/320™

Portable gauge with external probes series

- Robust design, top quality instrument■ CV-CG310 memory for 1 reading only
- CV-CG320 memory for 10.000 readings
- Large measuring range with 20 probes available
- Direct testing mode
- Large memory with statistics computation
- Coating-through-coating feature
- Data output to printer CV-CG300 or pc

### **Technical specifications**

| Models available         | 20 probes available for F (ferrous; on steel/iron),    |
|--------------------------|--------------------------------------------------------|
|                          | N (non-ferrous metals) and FN (combined), see list     |
| Measuring range          | 0 - 1600µm with standard probe F1.6 or N1.6            |
| Tolerance                | ±(1µm + 1% of reading) with standard probes            |
| Resolution               | 0.1µm                                                  |
| Display                  | Alphanumeric with 4 large digits                       |
| Operation language       | English                                                |
| Standards                | DIN, ISO, ASTM, BS                                     |
| Min. measuring area      | 5mm x 5mm (with standard probe)                        |
| Min. curvature radius    | Convex: 3mm, concave: 50mm                             |
| Min. substrate thickness | Type F: 0.5mm, type N: 50µm                            |
| Calibration              | Factory setting, zero and foil calibration             |
| Statistics               | Number of measurements, mean, standard deviation,      |
|                          | maximum and minimum of maximum                         |
|                          | 10.000 readings (only CV-CG320)                        |
| Data memory              | 1 individual reading (CV-CG310)                        |
|                          | 10.000 individual readings, 1 batch only (CV-CG320)    |
|                          | See next page for models with extended memory capacity |
| Interface                | RS-232                                                 |
| Ambient temperature      | 0°C - 50°C                                             |
| Power supply             | 1 x 9V alkaline battery, AC adapter                    |
| Dimensions               | Gauge 150mm x 82mm x 35mm                              |
| Weight                   | Approx. 270gr                                          |