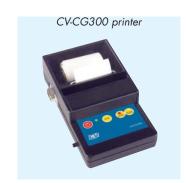

# COATING THICKNESS GAUGE CV-CG310/320™

Portable gauge with external probes series

- Robust design, top quality instrument■ CV-CG310 memory for 1 reading only
- CV-CG320 memory for 10.000 readings
- Large measuring range with 20 probes available
- Direct testing mode
- Large memory with statistics computation
- Coating-through-coating feature
- Data output to printer CV-CG300 or pc

### **Optional accessories**

- Carrying case with accessories
- 20 probes for different applications, see overview
- Printer CV-CG300
- PC software for online and data
- Calibration foils in various thickness