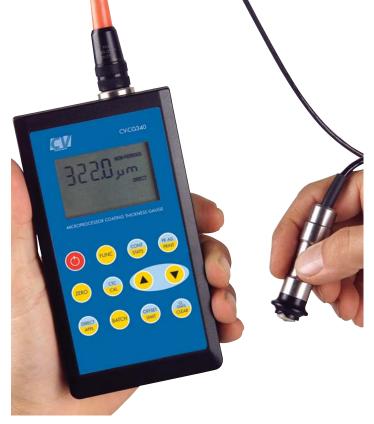

# **COATING THICKNESS GAUGE CV-CG330/340™**

Portable gauge with external probes series

- Robust design, top quality instrument
  CV-CG330 memory 10.000 readings, 100 batches
  CV-CG340 memory 10.000 readings, 500 batches
- Large measuring range with 20 probes available
- Direct testing mode and block statistics mode
- Large memory with block statistics computation
- Coating-through-coating feature
- Data output to printer CV-CG300 or pc

### **Technical specifications**

| Models available         | 20 probes available for F (ferrous; on steel/iron),  |
|--------------------------|------------------------------------------------------|
| Triodolo dvalidolo       | N (non-ferrous metals) and FN (combined), see list   |
| Measuring range          | 0 - 1600µm with standard probe F1.6 or N1.6          |
| Tolerance                | ±(1µm + 1% of reading) with standard probes          |
| Resolution               | 0.1µm                                                |
| Display                  | Alphanumeric with 4 large digits                     |
| Operation language       | English                                              |
| Standards                | DIN, ISO, ASTM, BS                                   |
| Min. measuring area      | 5mm x 5mm (with standard probe)                      |
| Min. curvature radius    | Convex: 3mm, concave: 50mm                           |
| Min. substrate thickness | Туре F: 0.5mm, type N: 50µm                          |
| Calibration              | Factory setting, zero and foil calibration           |
| Statistics               | Number of measurements, mean, standard deviation,    |
|                          | maximum and minimum of maximum 10.000 readings       |
| Data memory              | 10.000 individual readings and max. 100 batches with |
|                          | individual values (CV-CG330)                         |
|                          | 10.000 individual readings and max. 500 batches with |
|                          | individual values (CV-CG340)                         |
| Limits                   | Adjustable with acoustic alarm                       |
| Interface                | RS-232                                               |
| Ambient temperature      | 0°C - 50°C                                           |
| Power supply             | 1 x 9V alkaline battery, AC adapter                  |
| Dimensions               | Gauge 150mm x 82mm x 35mm                            |
| Weight                   | Approx. 270gr                                        |