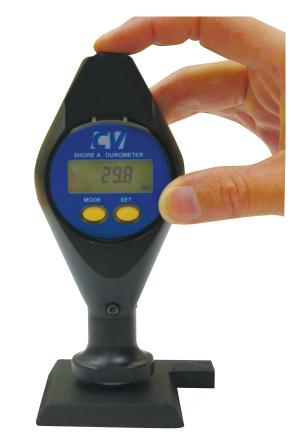

## DIGITAL SHORE SCALE "A" DUROMETER CV-DSAS001

Handheld digital durometer for Shore A hardness testing

- Testing rubber, plastic, leather and all other soft materials
- Fast and easy to read
- Large digital display, digits 8mm high
- Portable
- Use by hand or mounted on a stand
- Available in Shore A
- Supplied with a reference block
- Data output for SPC
- Power on/off automatic
- Electronic module protection to IP65, even with data output
- Can be used in conjunction with Shore bench stand

## **Technical specifications**

| Scale             | Shore A                                          |
|-------------------|--------------------------------------------------|
| Resolution        | 0.1                                              |
| Standards         | Conforms to DIN 53 505, ASTM D2240 and ISO R/868 |
| Range             | 0-100                                            |
| Pressure foot     | ø 18mm                                           |
| Indentor          | Blunt taper                                      |
| Tip angle         | 35°                                              |
| Indentor diameter | 1.25mm                                           |
| Battery           | Lithium 3V, CR2032                               |
| Data output       | RS232 combined with external power supply        |
|                   |                                                  |