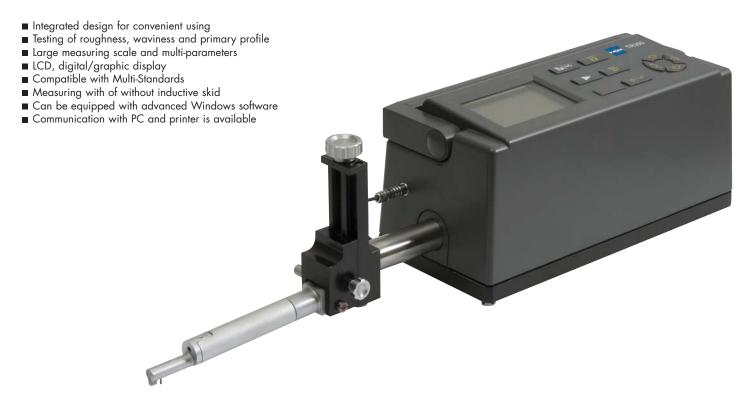

## **SURFACE FINISH TESTER TR-300™**

Handheld menu operated surface tester, also measures waviness and primary profile

## Standard delivery

- Main unit TR-300
- Standard pick-up
- Fine adjustment■ Multi-reticle specimen
- Charger
- Manual
- Certificate
- Carrying case