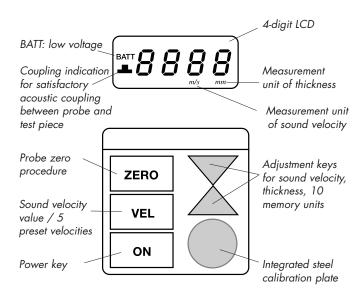

## **ULTRASONIC THICKNESS GAUGE DELTA TT-100™**

Handheld gauge for thickness of metals, glass and plastics

- Easy to operate ultrasonic wall thickness gauge
- Suitable for metal, glass, homogeneous plastics
- Standard 5 MHz transducer included
- Sound velocity range up to 9999m/s
- Clear 4-Digit LCD display
- Display resolution 0.1mm
- Memory for 10 readings
- 5 pre-set sound velocities for repeating applications

## **Technical specifications**

| Measuring range (steel)         | 1.2mm - 225.0mm with 5 MHz transducer |
|---------------------------------|---------------------------------------|
| Measuring range for steel pipes | Minimum 3mm thickness x 20mm diameter |
| Transducer frequency            | Standard 5 MHz, diameter probe 10mm   |
|                                 |                                       |
| Display resolution              | 0.1mm                                 |
| Calibration                     | 4.0mm steel base plate integrated     |
|                                 |                                       |
| Measurement accuracy            | ±(1%H+0.1)mm                          |
| Measuring units                 | Mm                                    |
| Sound velocity range            | 1000 - 9999m/s                        |
| Resolution velocity range       | 1 m/s                                 |
| Display                         | 4-Digit LCD                           |
| Memory                          | Storage of 10 thickness readings      |
| Surface temperature             | Standard -10°C to +60°C               |
|                                 | (high temperature see TT-120)         |
| Battery indicator               | Low battery voltage indicator         |
| Power supply                    | 2 pcs AA batteries 1.5V               |
| Operation time                  | 250 hours continuously                |
|                                 |                                       |
| Dimensions                      | 126mm x 68mm x 23mm                   |
| Weight                          | Approx. 250gr including batteries     |
|                                 |                                       |