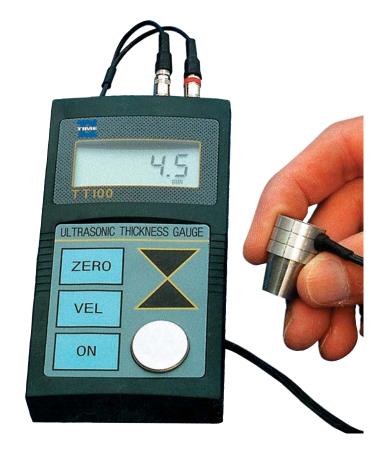

## **ULTRASONIC THICKNESS GAUGE DELTA TT-100™**

Handheld gauge for thickness of metals, glass and plastics

- Easy to operate ultrasonic wall thickness gauge
- Suitable for metal, glass, homogeneous plastics
- Standard 5 MHz transducer included
- Sound velocity range up to 9999m/s
- Clear 4-Digit LCD display
- Display resolution 0.1mm
- Memory for 10 readings
- 5 pre-set sound velocities for repeating applications

## **Technical specifications**

| Measuring range (steel)         | 1.2mm - 225.0mm with 5 MHz transducer |
|---------------------------------|---------------------------------------|
| Measuring range for steel pipes | Minimum 3mm thickness x 20mm diameter |
| Transducer frequency            | Standard 5 MHz, diameter probe 10mm   |
|                                 |                                       |
| Display resolution              | 0.1mm                                 |
| Calibration                     | 4.0mm steel base plate integrated     |
|                                 |                                       |
| Measurement accuracy            | ±(1%H+0.1)mm                          |
| Measuring units                 | Mm                                    |
| Sound velocity range            | 1000 - 9999m/s                        |
| Resolution velocity range       | 1 m/s                                 |
| Display                         | 4-Digit LCD                           |
| Memory                          | Storage of 10 thickness readings      |
| Surface temperature             | Standard -10°C to +60°C               |
|                                 | (high temperature see TT-120)         |
| Battery indicator               | Low battery voltage indicator         |
| Power supply                    | 2 pcs AA batteries 1.5V               |
| Operation time                  | 250 hours continuously                |
|                                 |                                       |
| Dimensions                      | 126mm x 68mm x 23mm                   |
| Weight                          | Approx. 250gr including batteries     |
|                                 |                                       |

## Standard delivery

- Main unit
- Transducer 5 MHz
- Integrated steel calibration plate 4.0mm
- Batteries AA 1.5V (2 pcs)
- Ultrasonic couplant
- Manual
- Certificate
- Carrying case