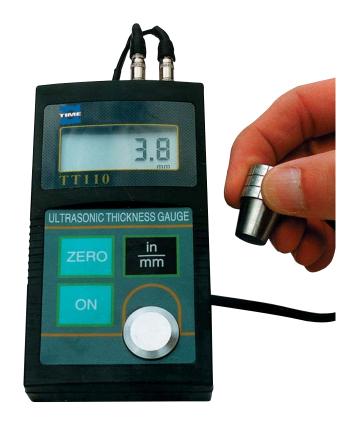

## ULTRASONIC THICKNESS GAUGE DELTA TT-110™

Handheld gauge for steel thickness only

- Easy to operate ultrasonic wall thickness gauge
- Special model for steel only
- Standard 5 MHz transducer included
- Clear 4-Digit LCD display
- Display resolution 0.1mm
- Mm/inch selectable

## **Technical specifications**

| Measuring range (steel)         | 1.2mm - 225.0mm with 5 MHz transducer |
|---------------------------------|---------------------------------------|
| Measuring range for steel pipes | Minimum 3mm thickness x 20mm diameter |
| Transducer frequency            | Standard 5 MHz, diameter probe 10mm   |
|                                 |                                       |
| Display resolution              | 0.1mm                                 |
| Calibration                     | 4.0mm steel base plate integrated     |
|                                 |                                       |
| Measurement accuracy            | ±(1%H+0.1)mm                          |
| Measuring units                 | Mm/inch selectable                    |
| Sound velocity                  | 5900m/s                               |
| Display                         | 4-Digit LCD                           |
| Surface temperature             | Standard -10°C to +60°C               |
|                                 | (high temperature see TT-120)         |
| Battery indicator               | Low battery voltage indicator         |
| Power supply                    | 2 pcs AA batteries 1.5V               |
| Operation time                  | 250 hours continuously                |
|                                 |                                       |
| Dimensions                      | 126mm x 68mm x 23mm                   |
| Weight                          | Approx. 250gr including batteries     |
|                                 |                                       |

## Standard delivery

- Main unit
- Transducer 5 MHz
- Integrated steel calibration plate 4.0mm
- Batteries AA 1.5V (2 pcs)
- Ultrasonic couplant
- Manual
- Certificate
- Carrying case