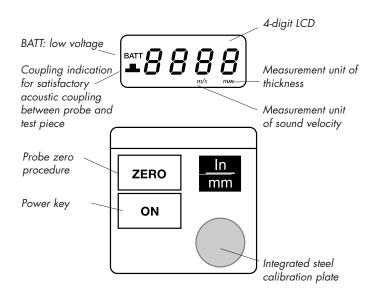

## ULTRASONIC THICKNESS GAUGE DELTA TT-110™

Handheld gauge for steel thickness only

- Easy to operate ultrasonic wall thickness gauge
- Special model for steel only
- Standard 5 MHz transducer included
- Clear 4-Digit LCD display
- Display resolution 0.1mm
- Mm/inch selectable

## **Technical specifications**

| Measuring range (steel)         | 1.2mm - 225.0mm with 5 MHz transducer |
|---------------------------------|---------------------------------------|
| Measuring range for steel pipes | Minimum 3mm thickness x 20mm diameter |
| Transducer frequency            | Standard 5 MHz, diameter probe 10mm   |
|                                 |                                       |
| Display resolution              | 0.1mm                                 |
| Calibration                     | 4.0mm steel base plate integrated     |
|                                 |                                       |
| Measurement accuracy            | ±(1%H+0.1)mm                          |
| Measuring units                 | Mm/inch selectable                    |
| Sound velocity                  | 5900m/s                               |
| Display                         | 4-Digit LCD                           |
| Surface temperature             | Standard -10°C to +60°C               |
|                                 | (high temperature see TT-120)         |
| Battery indicator               | Low battery voltage indicator         |
| Power supply                    | 2 pcs AA batteries 1.5V               |
| Operation time                  | 250 hours continuously                |
|                                 |                                       |
| Dimensions                      | 126mm x 68mm x 23mm                   |
| Weight                          | Approx. 250gr including batteries     |
|                                 |                                       |

## Standard delivery

- Main unit
- Transducer 5 MHz
- Integrated steel calibration plate 4.0mm
- Batteries AA 1.5V (2 pcs)
- Ultrasonic couplant
- Manual
- Certificate
- Carrying case