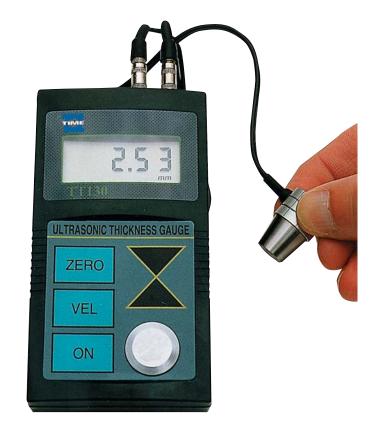

## ULTRASONIC THICKNESS GAUGE DELTA TT-130™

Handheld gauge for metals, glass, plastics featuring 0.01mm reading

- Easy to operate ultrasonic wall thickness gauge
- Suitable for metal, glass homogeneous plastics
- Standard 5 MHz transducer included
- Sound velocity range up to 9999m/s
- Clear 4-Digit LCD display
- Display resolution 0.01mm
- Memory for 10 readings
- 5 pre-set sound velocities for repeating applications

## Standard delivery

- Main unit
- Transducer 5 MHz
- Integrated steel calibration plate 4.0mm
- Batteries AA 1.5V (2 pcs)
- Ultrasonic couplant
- Manual
- Certificate
- Carrying case