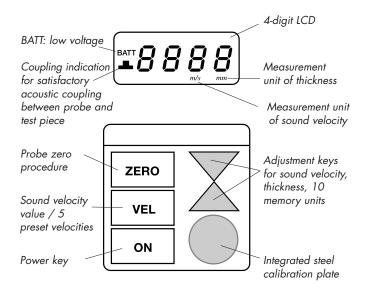

## ULTRASONIC THICKNESS GAUGE DELTA TT-130™

Handheld gauge for metals, glass, plastics featuring 0.01mm reading

- Easy to operate ultrasonic wall thickness gauge
- Suitable for metal, glass homogeneous plastics
- Standard 5 MHz transducer included
- Sound velocity range up to 9999m/s
- Clear 4-Digit LCD display
- Display resolution 0.01mm
- Memory for 10 readings
- 5 pre-set sound velocities for repeating applications

## **Technical specifications**

| Magazzina rango (stool)         | 1.2mm - 225.0mm with 5 MHz transducer |
|---------------------------------|---------------------------------------|
| Measuring range (steel)         |                                       |
| Measuring range for steel pipes | Minimum 3mm thickness x 20mm diameter |
| Transducer frequency            | Standard 5 MHz, diameter probe 10mm   |
|                                 |                                       |
| Display resolution              | 0.01mm                                |
| Measurement accuracy            | ±(1%H+0.1)mm                          |
| Calibration                     | 4.0mm steel base plate integrated     |
|                                 |                                       |
| Surface temperature             | Standard -10°C to +60°C               |
|                                 | (high temperature see TT-120)         |
| Measuring units                 | Mm                                    |
| Sound velocity range            | 1000 - 9999m/s                        |
| Resolution velocity range       | 1 m/s                                 |
| Display                         | 4-Digit LCD                           |
| Memory                          | Storage of 10 thickness readings      |
| Battery indicator               | Low battery voltage indicator         |
| Power supply                    | 2 pcs AA batteries 1.5V               |
| Operation time                  | 250 hours continuously                |
|                                 |                                       |
| Dimensions                      | 126mm x 68mm x 23mm                   |
| Weight                          | Approx. 250gr including batteries     |
| =                               |                                       |