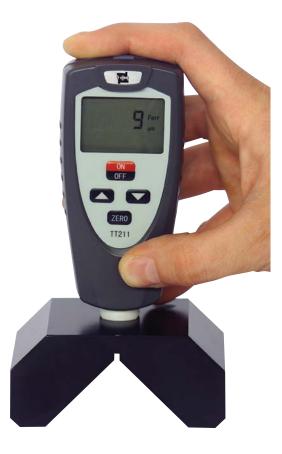

## COATING THICKNESS GAUGE TT-211 ™

Simple handheld gauge with ingrated F probe

- Easy to useIntegrated probe F
- Auto off
- Mm/inch selectable Resolution selectable
- Battery operated