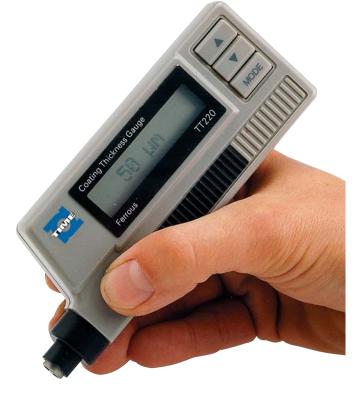

## **COATING THICKNESS GAUGE TT-220™**

Handheld gauge with integrated F-probe for steel substrates

- Integrated probe: NO CABLES!
- Any non-magnetic coating on ferrous substrates
- Continuous or single measurement modes
- Statistics
- $\blacksquare$  Real time or batch printing with TA-220 printer
- Rechargeable batteries

## **Technical specifications**

| Operating principle   | Magnetic induction                                           |
|-----------------------|--------------------------------------------------------------|
| Application           | Any non-magnetic coating on ferrous substrates               |
| Measuring range       | Օրտ- 1250րտ                                                  |
| Minimum resolution    | 0.1μm (coating thickness <10μm)                              |
| Measuring accuracy    | Zero-point calibration ±(3%H+1µm)µm                          |
|                       | Two-point calibration $\pm (1\% \sim 3\% H + 1 \mu m) \mu m$ |
|                       | (H= nominal value)                                           |
| Statistics            | Average (MEAN), maximum (MAX), minimum (MIN),                |
|                       | number of measurements (NO), standard deviation (S.DEV.)     |
| Features              | Real time printing or batch printing on TA-220               |
|                       | Continuous measurement (CONTINUE) and single                 |
|                       | measurement (SINGLE)                                         |
|                       | Automatic switch off                                         |
| Sample                |                                                              |
| Min. radius workpiece | Convex 1.5mm, concave 9mm                                    |
| Min. measuring area   | 7mm diameter                                                 |
| Min. sample thickness | 0.5mm                                                        |
| Operating temperature | 0°C - 40°C                                                   |
| Power supply          | NiMH batteries, 3.6V                                         |
| Dimensions            | 150mm x 53mm x 22mm                                          |
| Weight                | 150gr                                                        |