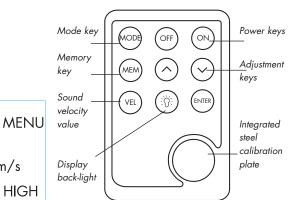

## **ULTRASONIC THICKNESS GAUGE TT-320™**

Handheld gauge for thickness measurement of high temperature steel

- Easy to operate handheld ultrasonic thickness gauge
- Special model for testing thickness of high temperature steel surface up to 300°C
- Min. mode for minimum thickness measurement
- Two-point calibration possible
- Automatic zero setting
- LCD display with back-light
- Mm/inch selectable
- Data output RS-232

F1

5M

■ Large internal memory 500 readings

LIMIT

■ Including protection case, couplant and carrying case

m/s

Special high temperature transducer

## **Technical specifications**

| Measuring range (steel) | 5.0mm - 80.0mm with 5 MHz transducer, high temperature           |
|-------------------------|------------------------------------------------------------------|
|                         | 1.2mm - 225.0mm with 5 MHz transducer                            |
| Transducer frequency    | Standard 5 MHz, diameter probe 14mm                              |
| Display resolution      | 0.1mm                                                            |
| Measurement accuracy    | 0.75mm - 9.99mm: ±0.05mm                                         |
|                         | 10.0mm - 99.99mm: (0.5%H+0.01)mm                                 |
|                         | 100.0mm - 300.0mm: (1%H+0.1)mm                                   |
| Measuring units         | mm/inch selectable                                               |
| Sound velocity range    | 1000 - 9999m/s                                                   |
| Display                 | LCD with back-light                                              |
| Display Min. mode       | Display current thickness or minimum thickness (menu selectable) |
| Calibration setting     | Automatic zero setting, two-point calibration possible           |
| Memory                  | Storage of 500 thickness readings                                |
| Surface temperature     | Standard -10°C to +300°C                                         |
| Battery indicator       | Low battery indicator                                            |
| Power supply            | 2 pcs AA batteries 1.5V                                          |
| Operation time          | With back-light 60 hours continously                             |
|                         | Without back-light 100 hours continously                         |
| Dimensions              | 152mm x 74mm x 35mm                                              |
| Weight                  | 370gr                                                            |