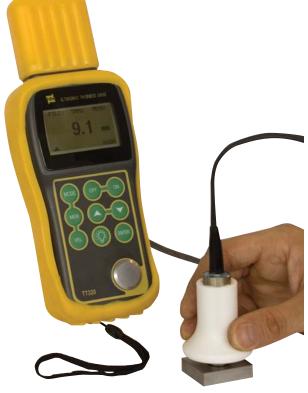

## **ULTRASONIC THICKNESS GAUGE TT-320™**

Handheld gauge for thickness measurement of high temperature steel

- Easy to operate handheld ultrasonic thickness gauge
- Special model for testing thickness of high temperature steel surface up to 300°C
- Min. mode for minimum thickness measurement
- Two-point calibration possible
- Automatic zero setting
- LCD display with back-light
- Mm/inch selectable
- Data output RS-232

## Standard delivery

- Main unit
- Integrated steel calibration plate
- Transducer ZW5P
- Batteries AA 1.5V (2 pcs)
- Ultrasonic couplant
- Manual
- Certificate
- Carrying case