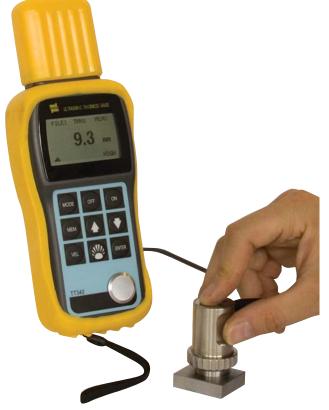

## **ULTRASONIC THICKNESS GAUGE TT-340 ™**

Handheld gauge with external transducer for casting materials

- Easy to operate handheld ultrasonic thickness gauge especially casting materials
- Min. mode for minimum thickness measurement
- Two-point calibration possible
- Automatic zero setting
- LCD display with back-light
- Mm/inch selectable

## **Standard delivery**

- Main unit
- Integrated steel calibration plate
- Transducer 2 MHz
  Batteries AA 1.5V (2 pcs)
- Ultrasonic couplant
- Manual
- Certificate
- Carrying case