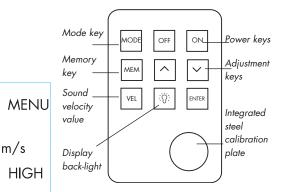

## **ULTRASONIC THICKNESS GAUGE TT-340 ™**

Handheld gauge with external transducer for casting materials

- Easy to operate handheld ultrasonic thickness gauge especially casting materials
- Min. mode for minimum thickness measurement
- Two-point calibration possible
- Automatic zero setting
- LCD display with back-light
- Mm/inch selectable

## **Technical specifications**

| Measuring range      | 5.0mm - 40.0mm (cast iron)                                       |
|----------------------|------------------------------------------------------------------|
|                      | 5.0mm - 300.0mm (steel)                                          |
| Transducer frequency | Standard 2 MHz, diameter probe 22mm                              |
| Display resolution   | 0.1mm                                                            |
| Measurement accuracy | 0.75mm - 9.99mm: ±0.05mm                                         |
|                      | 10.0mm - 99.99mm: (0.5%H+0.01)mm                                 |
|                      | 100.0mm - 300.0mm: (1%H+0.1)mm                                   |
| Measuring units      | mm/inch selectable                                               |
| Sound velocity range | 1000 - 9999m/s                                                   |
| Display              | LCD with back-light                                              |
| Display Min. mode    | Display current thickness or minimum thickness (menu selectable) |
| Calibration setting  | Automatic zero setting, two-point calibration possible           |
| Memory               | Storage of 500 thickness readings                                |
| Surface temperature  | Standard -10°C to +60°C                                          |
| Battery indicator    | Low battery indicator                                            |
| Power supply         | 2 pcs AA batteries 1.5V                                          |
| Operation time       | With back-light 60 hours continously                             |
|                      | Without back-light 100 hours continously                         |
| Dimensions           | 152mm x 74mm x 35mm                                              |
| Weight               | 370gr                                                            |
|                      | 0                                                                |