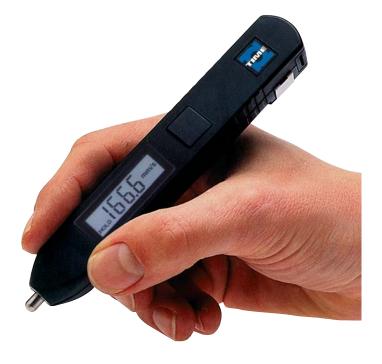

## VIBRATION ANALYZER VIBROPEN TV-200 ™

Pen-type machine vibration checker

- Machinery checker for predictive maintenance of production machinery For quick checking of unbalance, misalignment, bearings and gears
- Holds value after each test
- Handy, battery operated instrument
- Large frequency range
  Automatic switch-off after 40 seconds
- Low battery voltage indication

## **Technical specifications**

| Measurement range     | RMS vibration velocity 0.1mm/s to 199.9mm/s |
|-----------------------|---------------------------------------------|
| Frequency range       | 10 Hz to 1 kHz                              |
| Display               | 4 digit LCD display                         |
|                       | Hold value of last reading                  |
| Accelerometer         | Integrated                                  |
| Power supply          | 1.5V button cell batteries (2 pcs)          |
|                       | Auto shut-off after 40 seconds              |
| Battery capacity      | Approx 5 hours continuously                 |
| Operating temperature | 0°C to 40°C, < 85% RH                       |
| Dimensions            | 150mm x 22mm x 18mm                         |
| Weight                | Approx 55gr including batteries             |